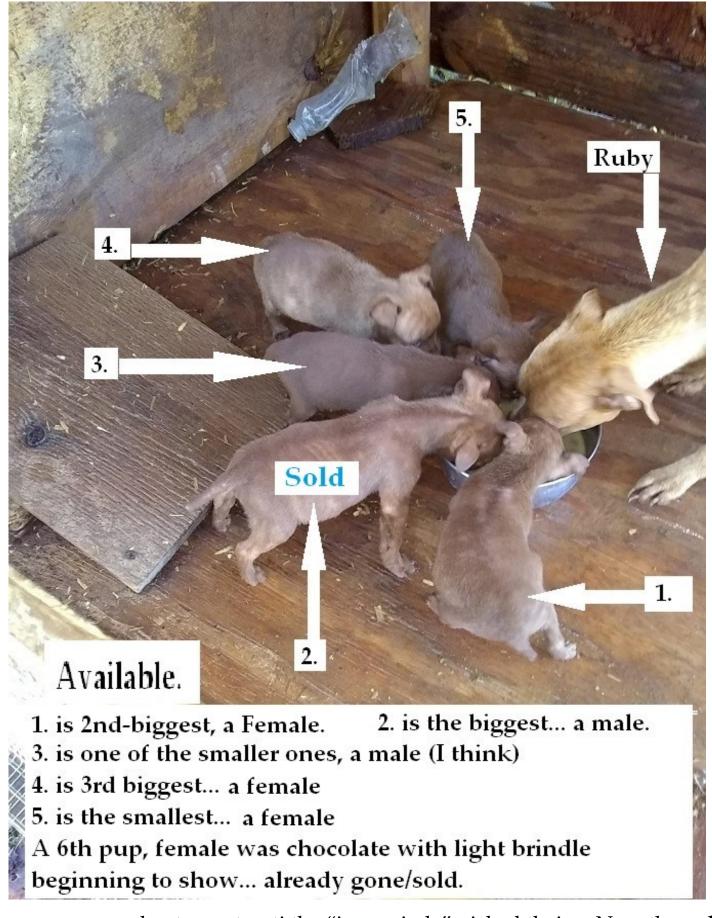

These pups were kept secret until the "inner circle" picked theirs. Now the *publik* has a chance at 'em. Speak up if you want one of these. Wonder what Ruby looks like? The dog to the right is Ruby's twin sister on 21 Dec. 2020. If they're together even I (the breeder) have difficulty telling them apart.